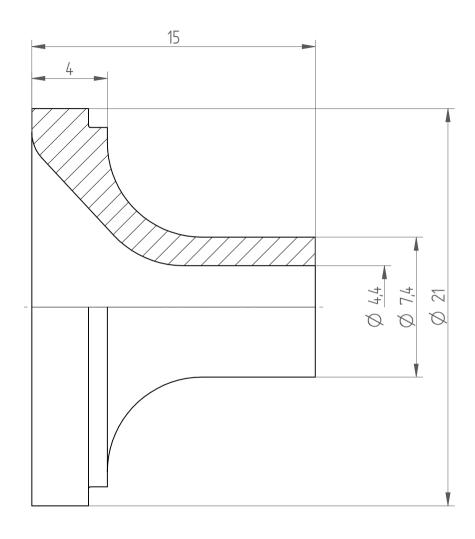

REGO-FIX AG Obermattweg 60 4456 Tenniken / Switzerland

Phone +41 61 976 14 66 Fax +41 61 976 14 14 www.rego-fix.com This is a non-controlled copy. All information given herein is subject to change without notice  ${\sf N}$ 

The information given herein has been carefully checked and is believed to be correct. REGO-FIX, however, assumes no responsibility or liability for any errors, inaccuracies or omissions that may appear in this drawing

This document is subject to copyright laws. No part of this document may be reproduced or transmitted in any form or any means, electronic or mechanic, for any purpose, without the express written permission of REGO-FIX

Type: KS\_ER25\_D4
Part No.: 392520400

Date: 12.09.2014

Scale: 5:1